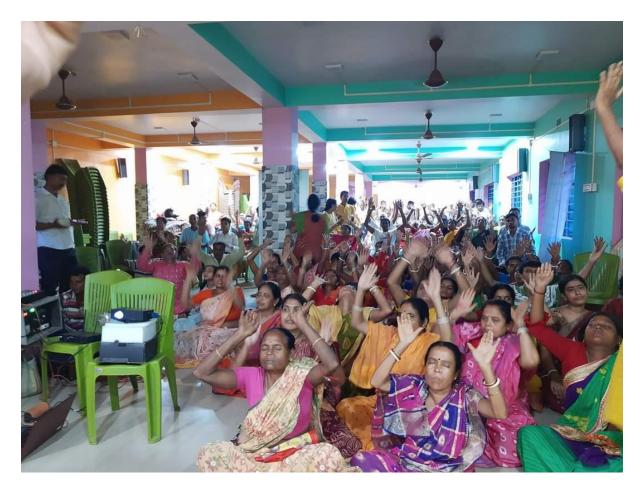

# SAHAJ KRISHI PRACHAR & PUBLIC PROGRAM:

Village: Polba, Hooghly, West Bengal.

By The Grace of Shri Mataji, SAHAJ KRISHI PRACHAR & PUBLIC PROGRAM was conducted successfully on 31st May, 2022 at POLBA SAMABAY KRISHI UNNAYAN SAMITI HALL, POLBA, HOOGHLY, W.B