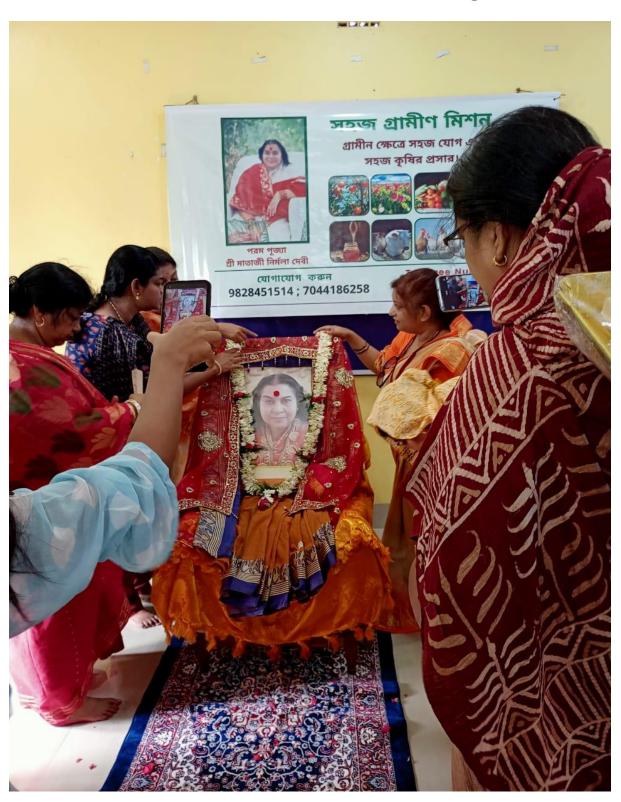

## PROGRESS REPORT: SAHAJ GRAMIN MISSION – WEST BENGAL:-

Village: Gategor, Dhaniakhali, Hooghly, West Bengal

By The Grace of Shri Mataji Nirmala Devi, 'Bhoomi Puja and Sahaj Krishi Seminar' with all Sahaj Yogi Brothers and Sisters was conducted successfully on 28th May, 2022.

# SAHAJ KRISHI PRACHAR & PUBLIC PROGRAM:

Village: Polba, Hooghly, West Bengal.

By The Grace of Shri Mataji, SAHAJ KRISHI PRACHAR & PUBLIC PROGRAM was conducted successfully on 31st May, 2022 at POLBA SAMABAY KRISHI UNNAYAN SAMITI HALL, POLBA, HOOGHLY, W.B