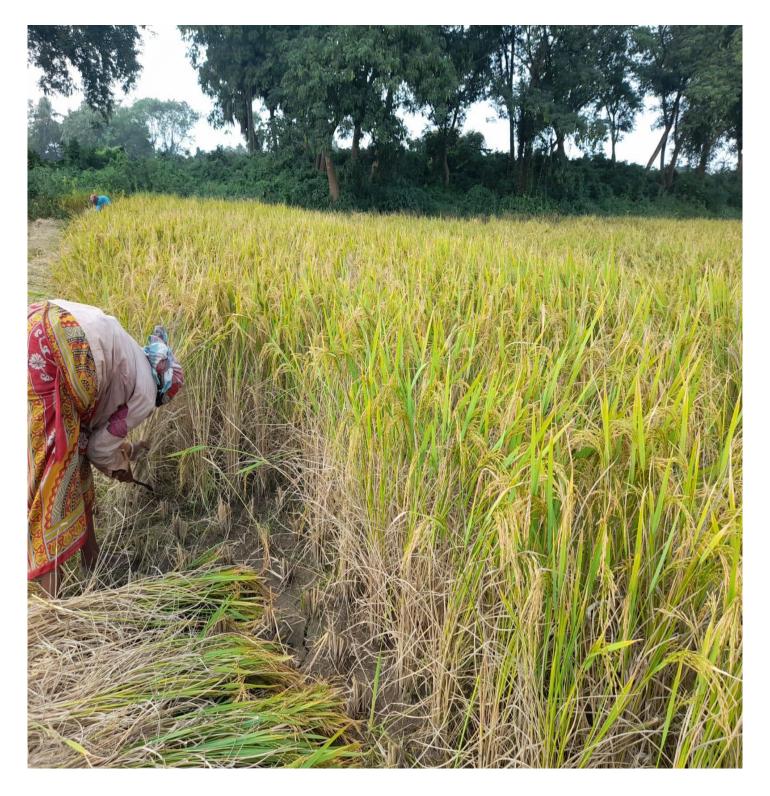

এবং পশু খামারের উৎপাদন বৃদ্ধি।







Sahaja Yoga - Learning in Bengali



Sahaja Yoga Meditation - Learning in Bengali



www.sahajayogainbengali.org

## PROGRESS REPORT: SAHAJ GRAMIN MISSION – WEST BENGAL:-

Village: Gategor, Dhaniakhali, Hooghly, West Bengal









By The Grace of Shri Mataji Nirmala Devi, 'Bhoomi Puja and Sahaj Krishi Seminar' with all Sahaj Yogi Brothers and Sisters was conducted successfully on 28th May, 2022.

# SAHAJ KRISHI PRACHAR & PUBLIC PROGRAM:

Village: Polba, Hooghly, West Bengal.

















By The Grace of Shri Mataji, SAHAJ KRISHI PRACHAR & PUBLIC PROGRAM was conducted successfully on 31st May, 2022 at POLBA SAMABAY KRISHI UNNAYAN SAMITI HALL, POLBA, HOOGHLY, W.B

## **BENEFICIARY**





Sahaj Yogi Manick Sashmal 9932399238

### **BENEFICIARY**





Sahaj Yogi Kaushik Sur 7044186258



গ্রামীণ ক্ষেত্রে শান্তি স্থাপন ও উৎকর্ষ বৃদ্ধি করা। সহজ যোগ ধ্যান পদ্ধতির মাধ্যমে কৃষি ক্ষেত্র এবং পশু খামারের উৎপাদন বৃদ্ধি।

পরম পূজ্যা শ্রী মাতাজী নির্মলা দেবী প্রণীত সহজ যোগ - আজকের মহাযোগ সঠিক ধ্যানের উপায়

যোগাযোগ করুন

**Toll Free Number** 

9828451514; 7044186258 1800 2700 800



WITH NIRMAL LOVE, BIPLAB KUMAR DAS (STATE CORDINATOR-W.B) KAUSHIK SUR (STATE CORDINATOR (SAHAJ KRISHI) -W.B)

### JAI SHRI MATAJI....