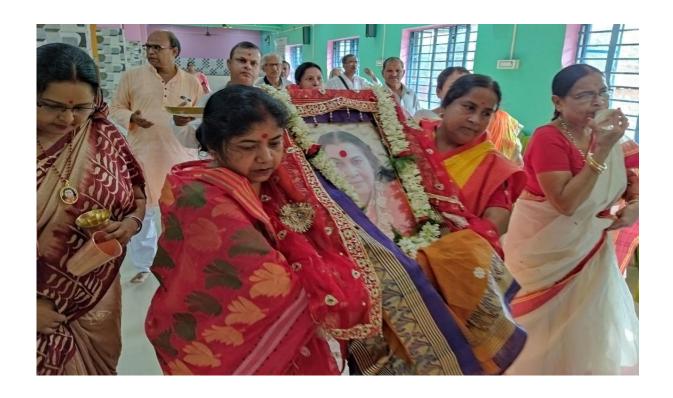

## PROGRESS REPORT: SAHAJ GRAMIN MISSION – WEST BENGAL:-

Village: Gategor, Dhaniakhali, Hooghly, West Bengal

By The Grace of Shri Mataji Nirmala Devi, 'Bhoomi Puja and Sahaj Krishi Seminar' with all Sahaj Yogi Brothers and Sisters was conducted successfully on 28th May, 2022.

# SAHAJ KRISHI PRACHAR & PUBLIC PROGRAM:

Village: Polba, Hooghly, West Bengal.

By The Grace of Shri Mataji, SAHAJ KRISHI PRACHAR & PUBLIC PROGRAM was conducted successfully on 31st May, 2022 at POLBA SAMABAY KRISHI UNNAYAN SAMITI HALL, POLBA, HOOGHLY, W.B