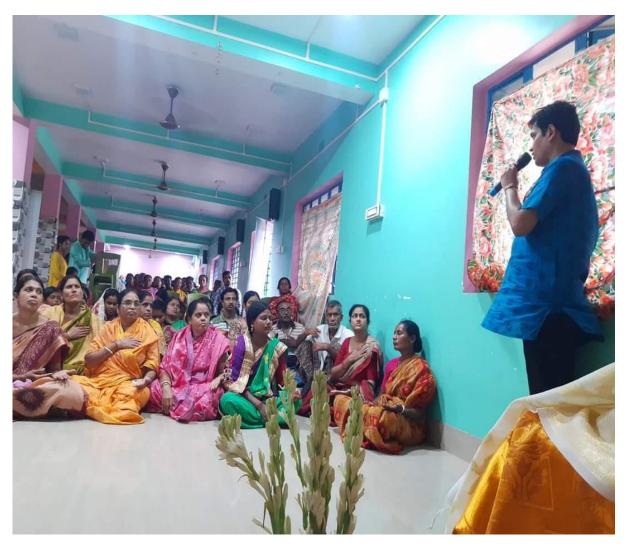

# SAHAJ KRISHI PRACHAR & PUBLIC PROGRAM:

Village: Polba, Hooghly, West Bengal.

By The Grace of Shri Mataji, SAHAJ KRISHI PRACHAR & PUBLIC PROGRAM was conducted successfully on 31st May, 2022 at POLBA SAMABAY KRISHI UNNAYAN SAMITI HALL, POLBA, HOOGHLY, W.B