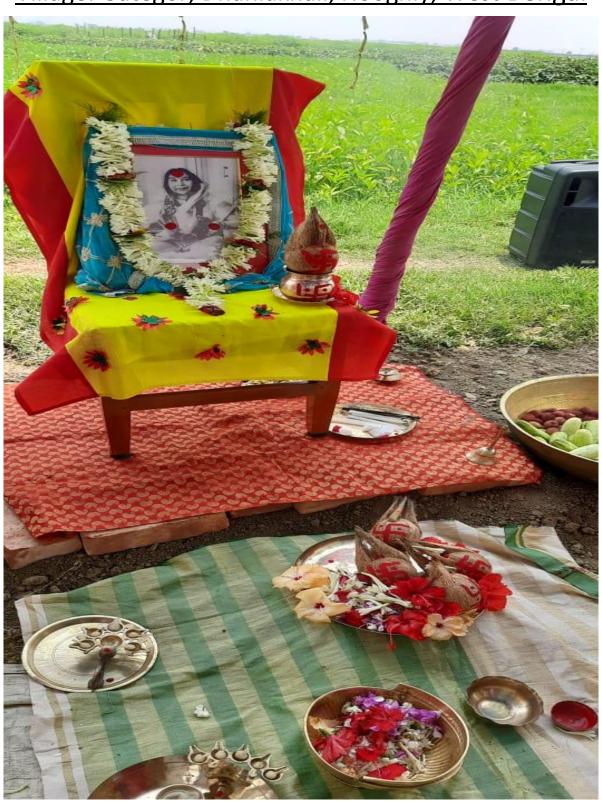

## PROGRESS REPORT: SAHAJ GRAMIN MISSION – WEST BENGAL:-

Village: Gategor, Dhaniakhali, Hooghly, West Bengal

By The Grace of Shri Mataji Nirmala Devi, 'Bhoomi Puja and Sahaj Krishi Seminar' with all Sahaj Yogi Brothers and Sisters was conducted successfully on 28th May, 2022.