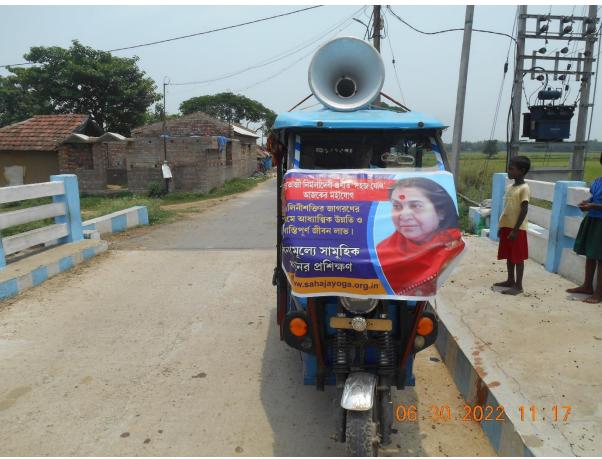

# SAHAJ KRISHI PRACHAR & PUBLIC PROGRAM:

Village: Polba, Hooghly, West Bengal.

By The Grace of Shri Mataji, SAHAJ KRISHI PRACHAR & PUBLIC PROGRAM was conducted successfully on 31st May, 2022 at POLBA SAMABAY KRISHI UNNAYAN SAMITI HALL, POLBA, HOOGHLY, W.B