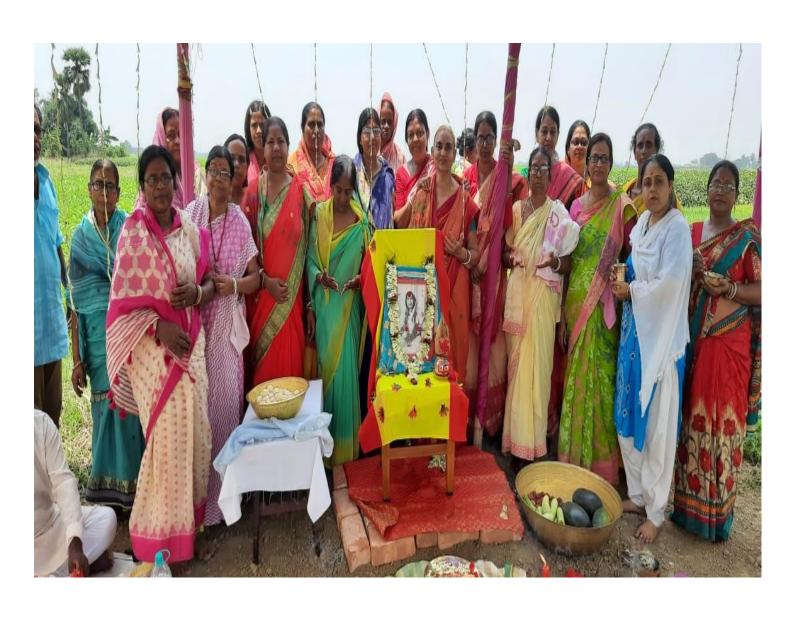

## PROGRESS REPORT: SAHAJ GRAMIN MISSION – WEST BENGAL:-

Village: Gategor, Dhaniakhali, Hooghly, West Bengal

By The Grace of Shri Mataji Nirmala Devi, 'Bhoomi Puja and Sahaj Krishi Seminar' with all Sahaj Yogi Brothers and Sisters was conducted successfully on 28th May, 2022.