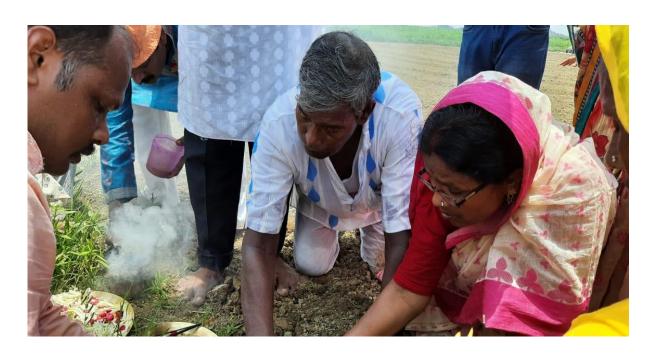

## PROGRESS REPORT: SAHAJ GRAMIN MISSION – WEST BENGAL:-

Village: Gategor, Dhaniakhali, Hooghly, West Bengal

By The Grace of Shri Mataji Nirmala Devi, 'Bhoomi Puja and Sahaj Krishi Seminar' with all Sahaj Yogi Brothers and Sisters was conducted successfully on 28th May, 2022.