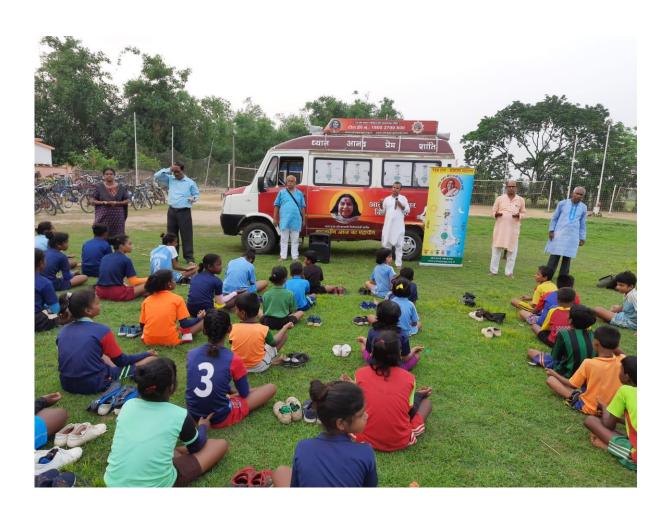

# SAHAJ KRISHI PRACHAR & PUBLIC PROGRAM:

Village: Polba, Hooghly, West Bengal.

By The Grace of Shri Mataji, SAHAJ KRISHI PRACHAR & PUBLIC PROGRAM was conducted successfully on 31st May, 2022 at POLBA SAMABAY KRISHI UNNAYAN SAMITI HALL, POLBA, HOOGHLY, W.B