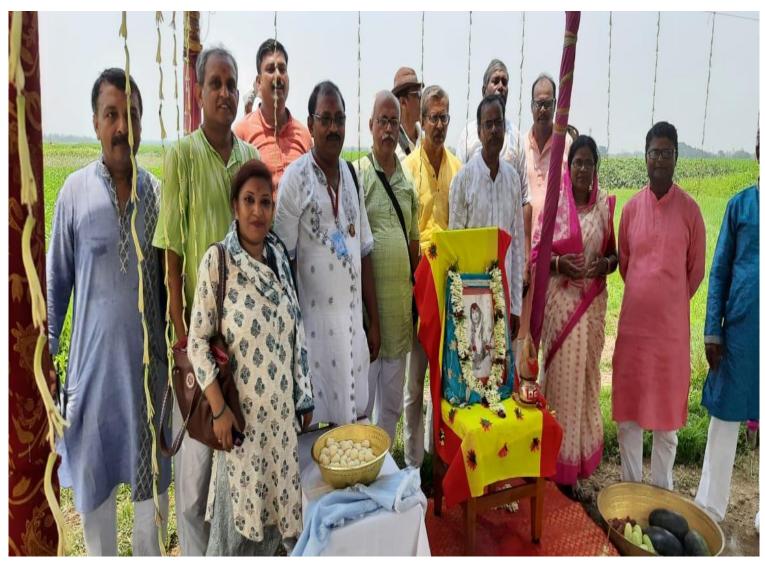

## PROGRESS REPORT: SAHAJ GRAMIN MISSION – WEST BENGAL:-

Village: Gategor, Dhaniakhali, Hooghly, West Bengal

By The Grace of Shri Mataji Nirmala Devi, 'Bhoomi Puja and Sahaj Krishi Seminar' with all Sahaj Yogi Brothers and Sisters was conducted successfully on 28th May, 2022.